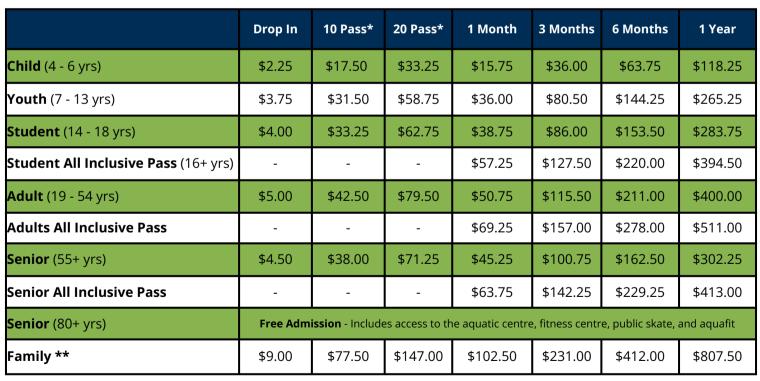

# RATES & FEES

### **DROP-IN RATES & PASSES**

#### **Drop-in Rates & Facility Pass\***

Includes general admission to the aquatic centre, fitness centre, public skate, and aquafit.

#### All Inclusive Pass\*

All the benefits of the Facility Pass plus drop-in fitness classes.

\*Passes DO NOT include Casual Hockey, Adult Shinny, 55+ Hockey, rentals and programs that require pre-registration

\*\*Family rate includes up to 5 people. Maximum of 2 adults, minimum of 1 child under 18 years old (additional child \$1.00 each).

|               | Fitness<br>Classes | Skate<br>Rental | Helmet<br>Rental | Casual<br>Hockey | 55+<br>Hockey | Monthly<br>Locker<br>Rental | Shower |
|---------------|--------------------|-----------------|------------------|------------------|---------------|-----------------------------|--------|
| Other Charges | \$5.00             | \$3.00          | \$2.25           | \$3.00           | \$10.00       | \$3.00                      | \$2.25 |